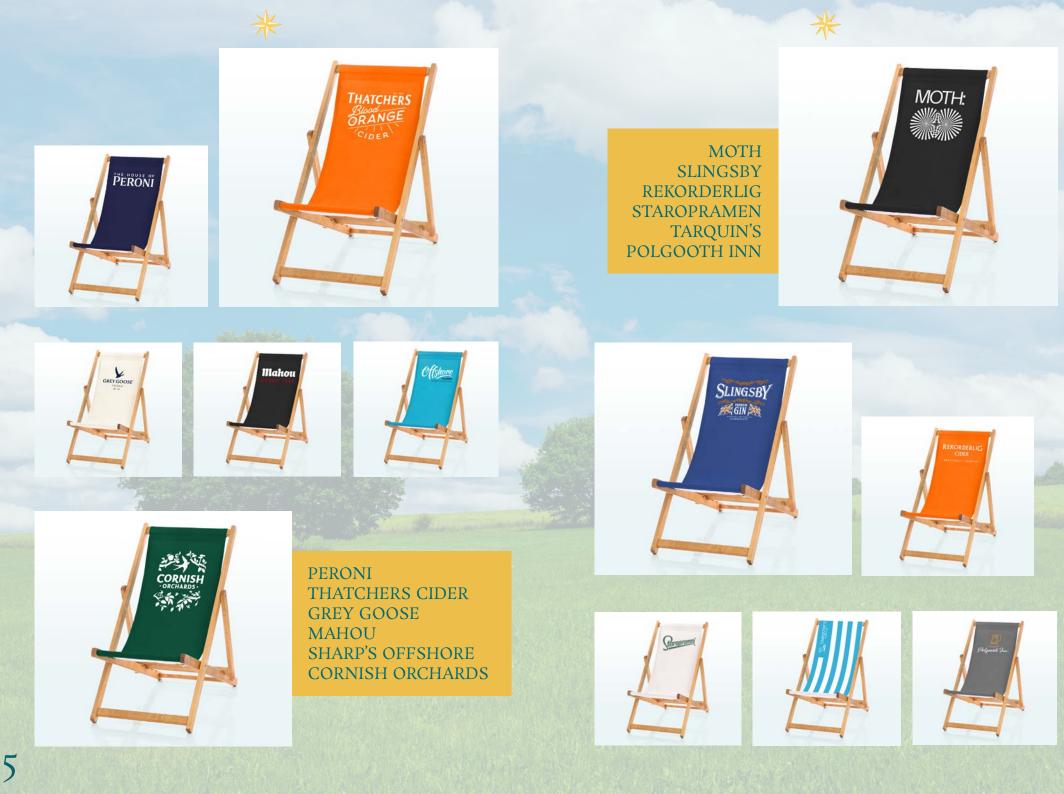

# DECKCHAIRS **3**

# PARASOLS 11

WOODEN OUTDOOR FURNITURE 15 DECKCHAIRS

JACK DANIEL'S COCA COLA JOHNNIE WALKER ALHAMBRA CUTTY SARK MERMAID GIN

TARQUIN'S DOOM BAR THATCHERS HAZE CARLSBERG SCHWEPPES BLUE MOON

AR. Manual D

3

ARBER