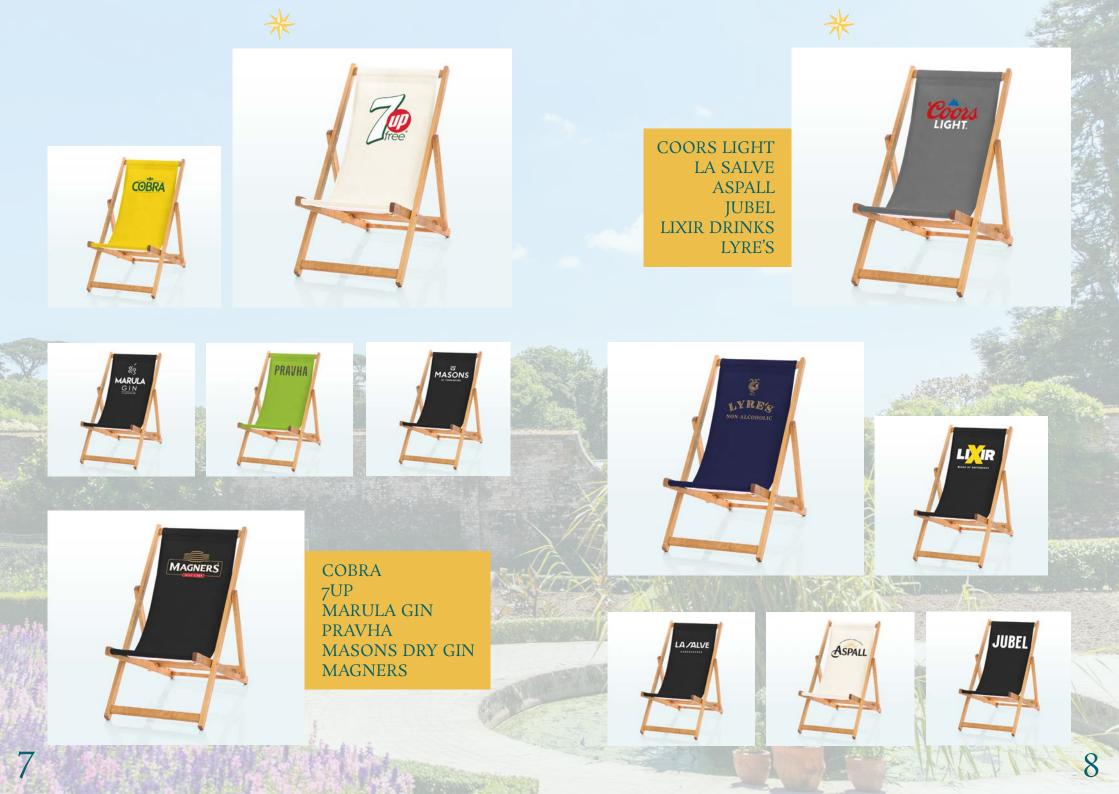

# DECKCHAIRS **3**

COORS LIGHT

MAHOU

CARLING

MOTH: DRINKS

ST IVES GIN

PRAVHA

SCHWEPPES

ITALICUS

LIXIR DRINKS

FEVER-TREE

COCA COLA

- BENCHES TABLES: - SQUARE
- ROUND
- RECTANGLE