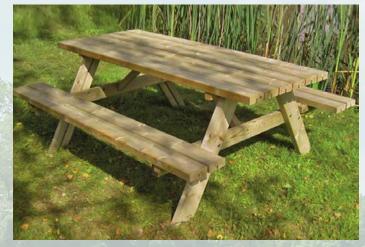

### WOODEN OUTDOOR FURNITURE

LIXIR DRINKS

FEVER-TREE

COCA COLA

- BENCHES TABLES: - SQUARE
- ROUND
- RECTANGLE