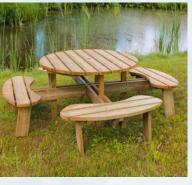

### WOODEN OUTDOOR FURNITURE

LIXIR DRINKS

FEVER-TREE

COCA COLA

- BENCHES TABLES: - SQUARE
- ROUND
- RECTANGLE