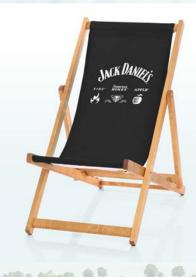

# DECKCHAIRS **3**

MERMAID GIN

JOHNNIE WALKER

LYRE'S

GREY GOOSE

JACK DANIEL'S

7 UP

CHANG

SYAB