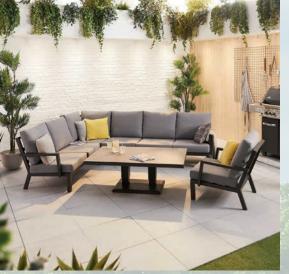

### HIGH RANGE ALUMINIUM FURNITURE

#### ALSO AVAILABLE...

VOGUE ALUMINIUM CORNER SET WITH RISING TABLE, ARMCHAIR (GREY)

CONTACT US FOR FURTHER INFORMATION