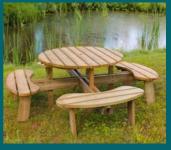

LIXIR DRINKS

FEVER-TREE

COCA COLA

- BENCHES TABLES: - SQUARE
- ROUND
- RECTANGLE

### WOODEN OUTDOOR FURNITURE